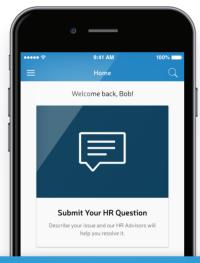

## Mobile App

Employers and HR professionals can access the resources of ThinkHR Workplace Pro from anywhere through our mobile app.

ThinkHR's **dynamic tools**, checklists, builders and guides enable rapid deployment of **HR best practices** across the entire organization.